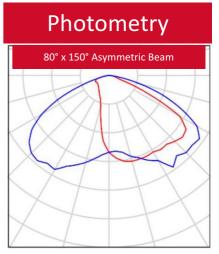

## **Ultra II LED Flood/Street Light Range**

- Asymmetric beam delivers superior coverage and light uniformity
- Available with collar or surface mount bracket
- Suitable for operation in ambient temperatures from -40 to +50° C
- Nichia chips last over 50,000hours to 90% lumen maintenance (L<sub>90</sub> using TM-21)
- Inventronics drivers with typical life rating of 350,000 hours (MTBF at 25<sup>o</sup>C)
- Protection Against: Surge, Brown Out, Short circuit, Over voltage, Over temperature
- Rugged aluminium housing with anti-corrosive coating
- Modular Design with replaceable sections
- Five year warranty