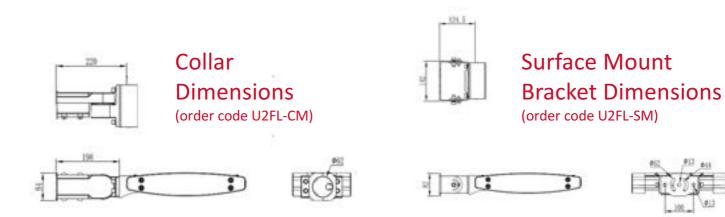

## **Ultra II LED Flood/Street Light**

|                                       | Dimensions                       |                                   |                               |  |  |  |
|---------------------------------------|----------------------------------|-----------------------------------|-------------------------------|--|--|--|
|                                       | Models                           | With Collar (Slipfitter)<br>Mount | With Surface Mount<br>Bracket |  |  |  |
|                                       | U2FL-030<br>U2FL-060             | L592mm×W182.5mm<br>×H84mm         | L496.5mm×W182.5mm<br>×H82mm   |  |  |  |
|                                       | U2FL-075<br>U2FL-100<br>U2FL-125 | L592mm×W330mm<br>×H84mm           | L496.5mm×W333mm<br>×H82mm     |  |  |  |
| i i i i i i i i i i i i i i i i i i i | U2FL-150<br>U2FL-200             | L592mm×W483mm<br>×H84mm           | L496.5mm×W483mm<br>×H82mm     |  |  |  |
|                                       | U2FL-SM                          | Surface Mount Bracket             |                               |  |  |  |
|                                       | U2FL-CM                          | Collar Mount                      |                               |  |  |  |